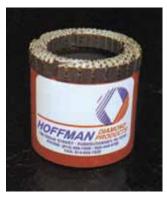

## **STANDARD SIZES**

SEMI ROUND An all purpose design. Ideal for most formations.

SPIRAL DESIGN

Fast penetration for soft shales and sandstones.

**STEP DESIGN** Stabilizes drilling and increases penetration in hard formations.