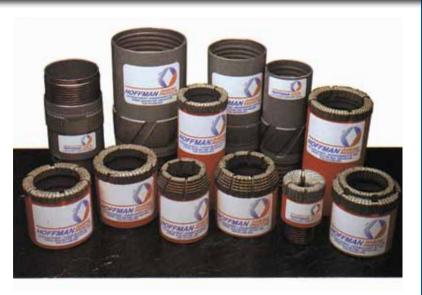

## **CONDOR<sup>TM</sup> SURFACE SET SERIES**

The Condor Series is generally used in softer rock formations. Hoffmann offers a complete range of coring bits, reaming shells, casing shoes/bits, and non-coring bits for any size tooling.

## **STANDARD SIZES**

SEMI ROUND An all purpose design. Ideal for most formations.

SPIRAL DESIGN

Fast penetration for soft shales and sandstones.

**STEP DESIGN** Stabilizes drilling and increases penetration in hard formations.