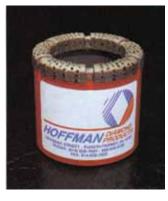

## **STANDARD SIZES**

SEMI ROUND An all purpose design. Ideal for most formations.

SPIRAL DESIGN

Fast penetration for soft shales and sandstones.

**STEP DESIGN** Stabilizes drilling and increases penetration in hard formations.