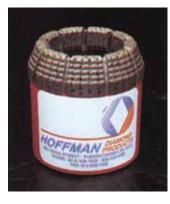

## **STANDARD SIZES**

SEMI ROUND An all purpose design. Ideal for most formations.

SPIRAL DESIGN

Fast penetration for soft shales and sandstones.

**STEP DESIGN** Stabilizes drilling and increases penetration in hard formations.

FACE DISCHARGE Discharge ports at the face increase core recovery by reducing sample erosion.

121 CEDAR STREET • PUNXSUTAWNEY, PENNSYLVANIA 15767 • (814) 938-7600 • 800-444-4180 • FAX: 814-938-7625 "OVER 100 YEARS IN THE DIAMOND TOOL BUSINESS"